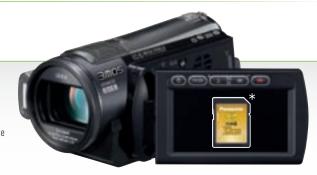

### HDC-HS300EB-K

- Best Ever Picture Quality with 10.6-Megapixel Still Images
- iA with AF Tracking & Touch Panel Screen
- Manual Ring & EVF
- 120GB HDD
- 3MOS for Best Picture Quality (1/4 CMOS x 3)

#### Other Features:

- 1.6 lux. Low-Light Performance
- MPEG2 Converter
- Time Lapse Recording
- 60 frames/sec Burst Shooting
- Touch-Panel 2.7" Wide LCD
- 1.9-sec Quick Power On (In SD Card Recording Only)
- 12x Optical Zoom

INTRODUCTION MARCH 2009

<sup>\*</sup> Please note SD card not included

<sup>\*</sup>LEICA is a registered trademark of Leica Microsystems IR GmbH. Leica lenses are manufactured using measurement instruments and quality assurance systems that have been certified by Leica Camera AG based on the company's quality standards.