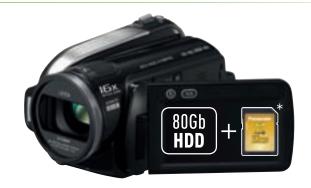

## 80GB HDD WITH SD CARD RECORDING

INTRODUCTION **MARCH 2009** 

## HDC-HS200FB-K

- Best Ever Picture Quality with 10.6-Megapixel Still Images
- iA with AF Tracking & Touch Panel Screen
- Super Compact Design & Size
- 80GB HDD + SD Card
- 3MOS for Best Picture Quality (1/4 CMOS x 3)

#### Other Features:

- 1.6 lux. Low-Light Performance
- MPEG2 Converter
- 60 frames/sec Burst Shooting
- Touch-Panel 2.7" Wide LCD
- 1.9-sec Quick Power On (In SD Card Recording Only)
- 12x Optical Zoom
- Highlight Playback