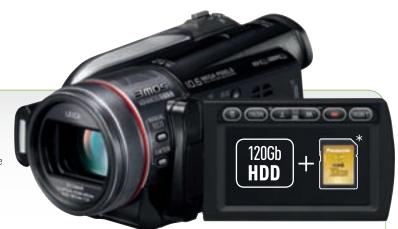

## 120GB HDD WITH SD CARD RECORDING

### HDC-HS300EB-K

- Best Ever Picture Quality with 10.6-Megapixel Still Images
- iA with AF Tracking & Touch Panel Screen
- Manual Ring & EVF
- 120GB HDD
- 3MOS for Best Picture Quality (1/4 CMOS x 3)

#### Other Features:

- 1.6 lux. Low-Light Performance
- MPEG2 Converter
- Time Lapse Recording
- 60 frames/sec Burst Shooting
- Touch-Panel 2.7" Wide LCD
- 1.9-sec Quick Power On (In SD Card Recording Only)
- 12x Optical Zoom

INTRODUCTION MARCH 2009

<sup>\*</sup> Please note SD card not included

<sup>\*</sup>LEICA is a registered trademark of Leica Microsystems IR GmbH. Leica lenses are manufactured using measurement instruments and quality assurance systems that have been certified by Leica Camera AG based on the company's quality standards.