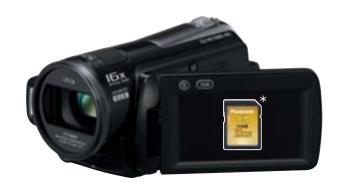

# FULL-HD WITH 16X OPTICAL ZOOM -

## HDC-SD20EB-K/R/S

- Full-HD with 16x Optical Zoom
- iA with AF Tracking & Touch Panel Screen
- Easy Recording onto SD Card
- MPEG2 Converter

#### Other Features:

- Video Light/Flash
- 60 frame/sec Burst Shooting • Touch-Panel 2.7" Wide LCD
- 1.9-sec Quick Power On (In SD Card Recording Only)
- Highlight Playback

<sup>\*</sup> Please note SD card not included