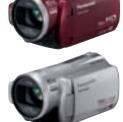

## HDC-HS200FB-K

- Best Ever Picture Quality with 10.6-Megapixel Still Images
- iA with AF Tracking & Touch Panel Screen
- Super Compact Design & Size
- 80GB HDD + SD Card
- 3MOS for Best Picture Quality (1/4 CMOS x 3)

#### Other Features:

- 1.6 lux. Low-Light Performance
- MPEG2 Converter
- 60 frames/sec Burst Shooting
- Touch-Panel 2.7" Wide LCD
- 1.9-sec Quick Power On (In SD Card Recording Only)
- 12x Optical Zoom
- Highlight Playback