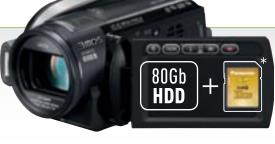

## 80GB HDD WITH SD CARD RECORDING

INTRODUCTION **MARCH 2009** 

## HDC-HS200FB-K

- Best Ever Picture Quality with 10.6-Megapixel Still Images
- iA with AF Tracking & Touch Panel Screen
- Super Compact Design & Size
- 80GB HDD + SD Card
- 3MOS for Best Picture Quality (1/4 CMOS x 3)